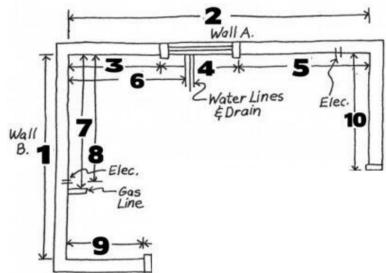

## STEP 2 Floor plan

- 1. Start by drawing a rough sketch of your room on paper follow the number wall to wall, mark all measurements in inches only [Example 113" not 9'5"].
- 2. Measure all the window openings from outside trim edge to outside edge.
- 3.Mark elecrtic outlet for Stove, dishwasher and refrigerator.