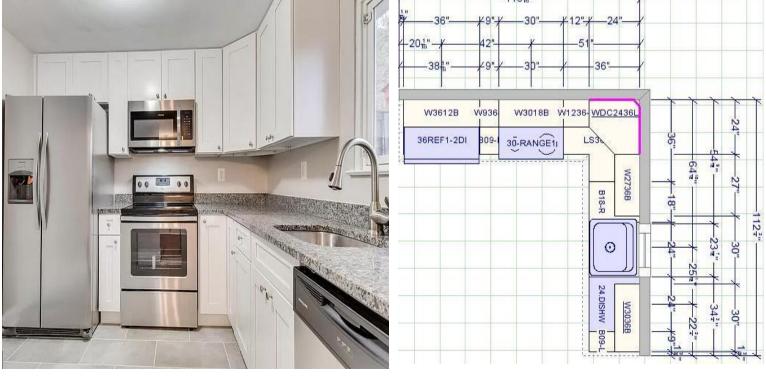

## STEP 1

See right picture and measure your kitchen

| A=                                                 |      | INCH    |  |  |  |
|----------------------------------------------------|------|---------|--|--|--|
| B=                                                 |      | INCH    |  |  |  |
| C=                                                 |      | INCH    |  |  |  |
| If cabinets go all the way to the celing $B = 0$ " |      |         |  |  |  |
| Soffits                                            | YES  | NO      |  |  |  |
| If Soffits Keep Or Removed                         | Keep | Removed |  |  |  |

## STEP 2 Floor plan

- 1. Start by drawing a rough sketch of your room on paper follow the number wall to wall, mark all measurements in inches only [Example 113" not 9'5"].
- 2. Measure all the window openings from outside trim edge to outside edge.
- 3.Mark elecrtic outlet for Stove, dishwasher and refrigerator.

| Appliances INFO |      |      | Final Step |                                           |  |
|-----------------|------|------|------------|-------------------------------------------|--|
|                 | Wide | Deep | Height     | Double Check Measurements                 |  |
| Refrigerator    |      |      |            | 1. Double Check Measurements              |  |
| Range           |      |      |            | 2. Design The Cabinets                    |  |
| Cooktop         |      |      |            |                                           |  |
| Wall oven       |      |      |            |                                           |  |
| Microwave       |      |      |            | 3. Take few your kitchen picture email us |  |
| Exhaust hood    |      |      |            |                                           |  |
| Dishwasher      |      |      |            |                                           |  |
| Sink            |      |      |            |                                           |  |
| Other           |      |      |            |                                           |  |