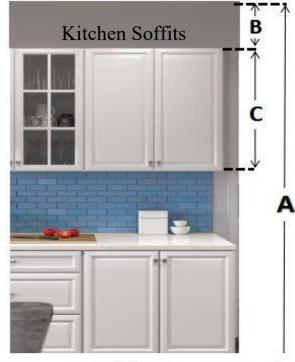

## STEP 1

See right picture and measure your kitchen

| A=                                                 |      | INCH    |  |  |  |
|----------------------------------------------------|------|---------|--|--|--|
| B=                                                 |      | INCH    |  |  |  |
| C=                                                 |      | INCH    |  |  |  |
| If cabinets go all the way to the celing $B = 0$ " |      |         |  |  |  |
| Soffits                                            | YES  | NO      |  |  |  |
| If Soffits Keep Or Removed                         | Keep | Removed |  |  |  |