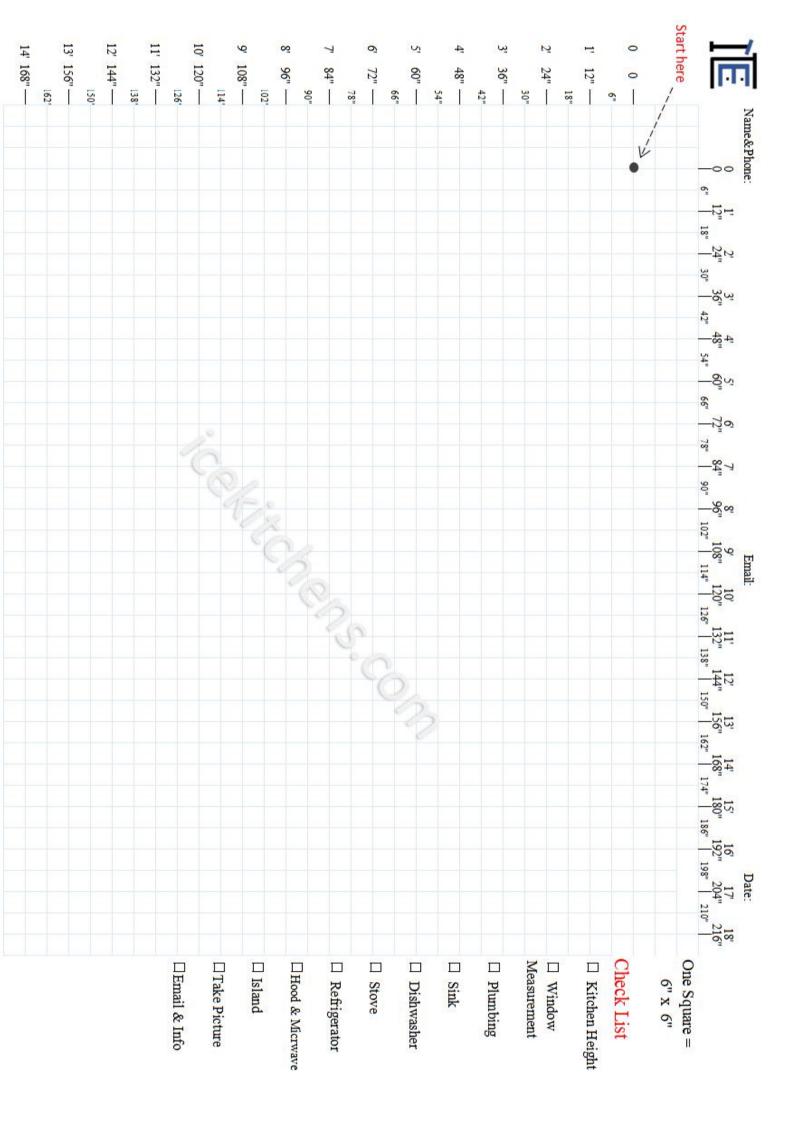

## STEP 2 Floor plan

- 1. Start by drawing a rough sketch of your room on paper follow the number wall to wall, mark all measurements in inches only [Example 113" not 9'5"].
- 2. Measure all the window openings from outside trim edge to outside edge.
- 3.Mark elecrtic outlet for Stove, dishwasher and refrigerator.