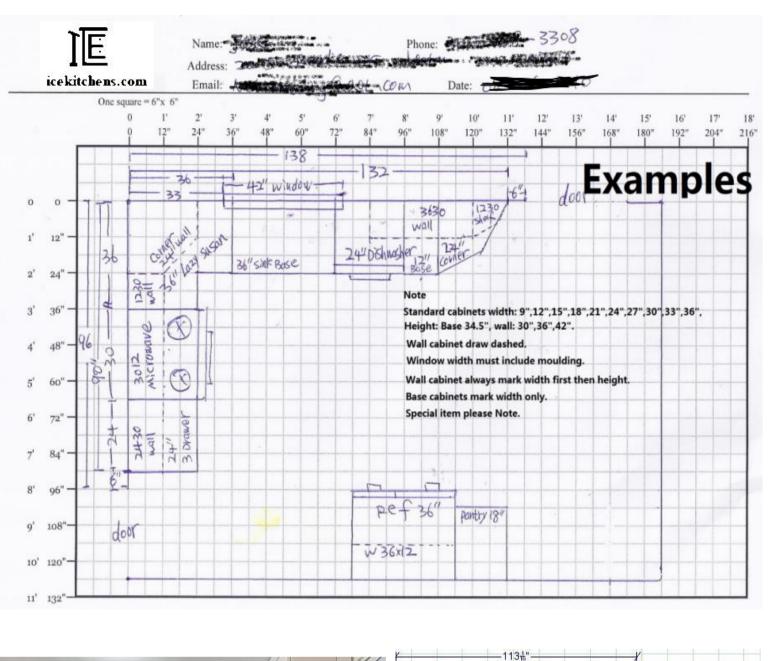

## STEP 2 Floor plan

- 1. Start by drawing a rough sketch of your room on paper follow the number wall to wall, mark all measurements in inches only [Example 113" not 9'5"].
- 2. Measure all the window openings from outside trim edge to outside edge.
- 3.Mark elecrtic outlet for Stove, dishwasher and refrigerator.